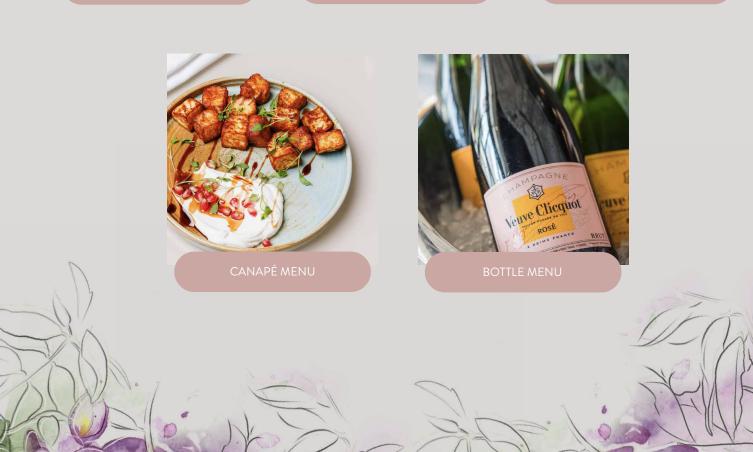

Standing: 120 or Seated: 80

Our modern Asian inspired menu is perfect for larger events, with food either served to share in a social, casual environment or to be enjoyed for a more formal, sit down occasion. From fresh sushi to our mouth watering small plates, show-stopping large plates and perfect desserts there's something for everyone. We can also cater for guests with all dietary requirements.