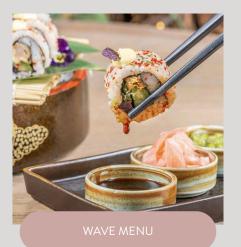

Standing: 120 or Seated: 80

Our modern Asian inspired menu is perfect for larger events, with food either served to share in a social, casual environment or to be enjoyed for a more formal, sit down occasion. From fresh sushi to our mouth watering small plates, show-stopping large plates and perfect desserts there's something for everyone. We can also cater for guests with all dietary requirements.