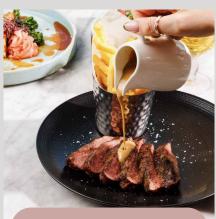

Standing: 120 or Seated: 80

Our modern Asian inspired menu is perfect for larger events, with food either served to share in a social, casual environment or to be enjoyed for a more formal, sit down occasion. From fresh sushi to our mouth watering small plates, show-stopping large plates and perfect desserts there's something for everyone. We can also cater for guests with all dietary requirements.